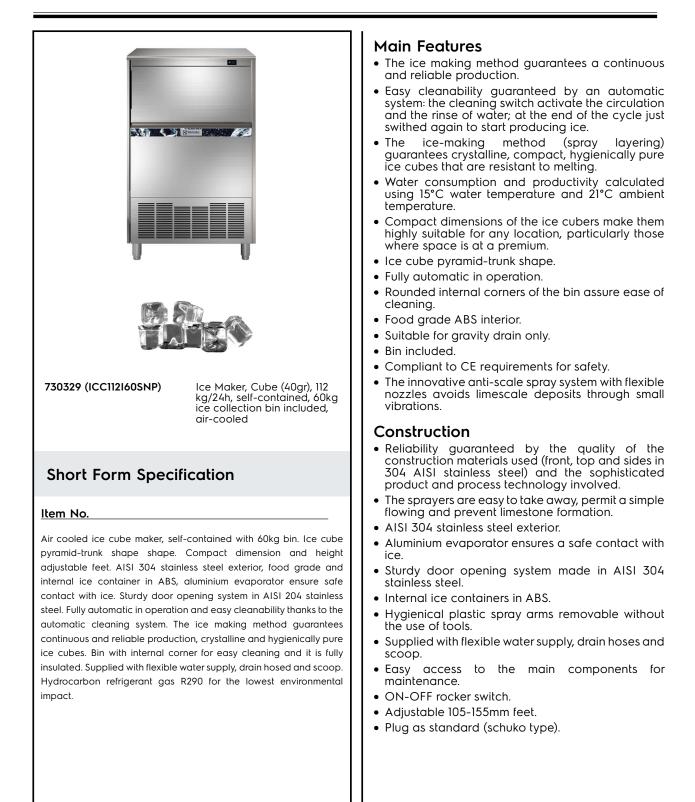

lce Makers Ice Cuber (40gr), 112kg/24h, 60kg bin, air-cooled

ITEM #

SIS #

AIA #

<u>MODEL #</u> NAME #

## Ice Makers Ice Cuber (40gr), 112kg/24h, 60kg bin, air-cooled

| Electric                                                                                                                              |                                                                     |
|---------------------------------------------------------------------------------------------------------------------------------------|---------------------------------------------------------------------|
| Supply voltage:<br>Electrical power, max:                                                                                             | 220-240 V/1N ph/50 Hz<br>0.82 kW                                    |
| Capacity:                                                                                                                             |                                                                     |
| Bin capacity:                                                                                                                         | 60 kg                                                               |
| Key Information:                                                                                                                      |                                                                     |
| External dimensions, Width:<br>External dimensions, Depth:<br>External dimensions, Height:<br>Net weight:<br>Output:<br>Kind of cube: | 715 mm<br>700 mm<br>1149 mm<br>81 kg<br>112 kg/day<br>Ice Cube 40 g |
| Sustainability                                                                                                                        |                                                                     |
| Refrigerant type:<br>Refrigerant weight:<br>Water consumption:                                                                        | R290<br>150 g<br>14.1 lt/hr                                         |