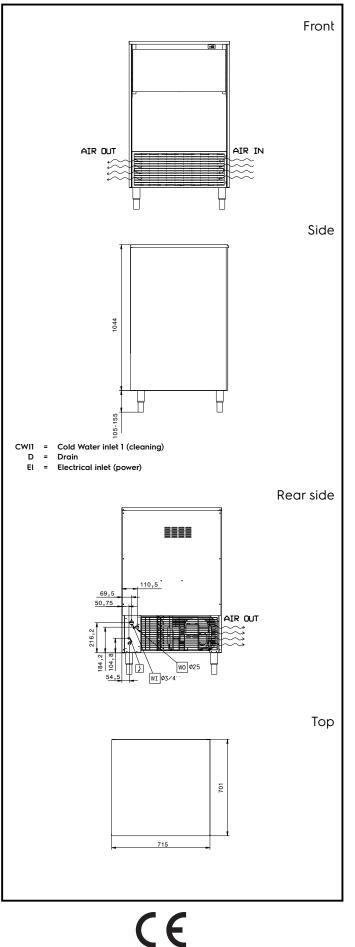

## Ice Makers Ice Cuber (40gr), 112kg/24h, 60kg bin, air-cooled

| Electric                                                                                                                              |                                                                     |
|---------------------------------------------------------------------------------------------------------------------------------------|---------------------------------------------------------------------|
| Supply voltage:<br>Electrical power, max:                                                                                             | 220-240 V/1N ph/50 Hz<br>0.82 kW                                    |
| Capacity:                                                                                                                             |                                                                     |
| Bin capacity:                                                                                                                         | 60 kg                                                               |
| Key Information:                                                                                                                      |                                                                     |
| External dimensions, Width:<br>External dimensions, Depth:<br>External dimensions, Height:<br>Net weight:<br>Output:<br>Kind of cube: | 715 mm<br>700 mm<br>1149 mm<br>81 kg<br>112 kg/day<br>Ice Cube 40 g |
| Sustainability                                                                                                                        |                                                                     |
| Refrigerant type:<br>Refrigerant weight:<br>Water consumption:                                                                        | R290<br>150 g<br>14.1 lt/hr                                         |